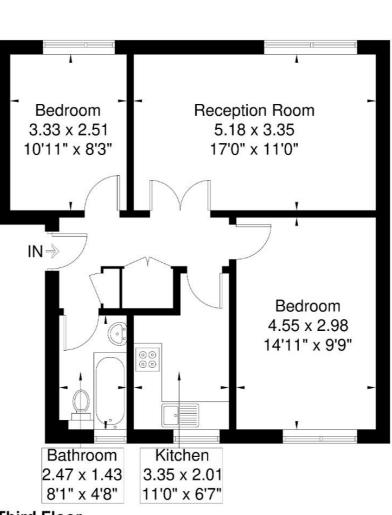

## TUFFIN & WREN

Independent Estate Agents

Blackthorne Court Approximate Gross Internal Area = 58.3 sq m / 627 sq ft

Third Floor

Although every attempt has been made to ensure accuracy, all measurements are approximate. The floorplan is for illustrative purposes only and not to scale. © www.prspective.co.uk