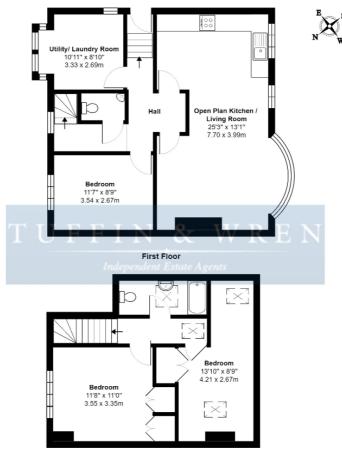

#### SANDALL CLOSE, EALING, LONDON, W5

Second Floor

Approximate Gross Internal Area: 1066 ft² ... 99.0 m²

While every attempt has been made to ensure accuracy, all measurements are approximate, not to scale. This floor plan is for illustrative purposes only and should be used as such by any prospective tenant or purchaser.