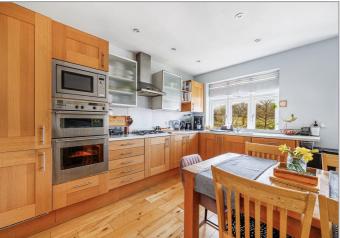

### SANDALL CLOSE, EALING

£599,950

Tuffin & Wren are delighted to offer this exceptionally bright and spacious, 'split-level' apartment, set over the upper floors of a conveniently located and appealing semi-detached property. The maisonette boasts 1000+ sqft of generously proportioned 'house-like' living accommodation that includes; 3 bedrooms and a large 'open-plan' living/dining spaces, together with a stylish, integrated kitchen area. The property also benefits from a luxuriously appointed bathroom, large utility/laundry room, guest cloakroom/WC, its own entrance and section of the rear garden.