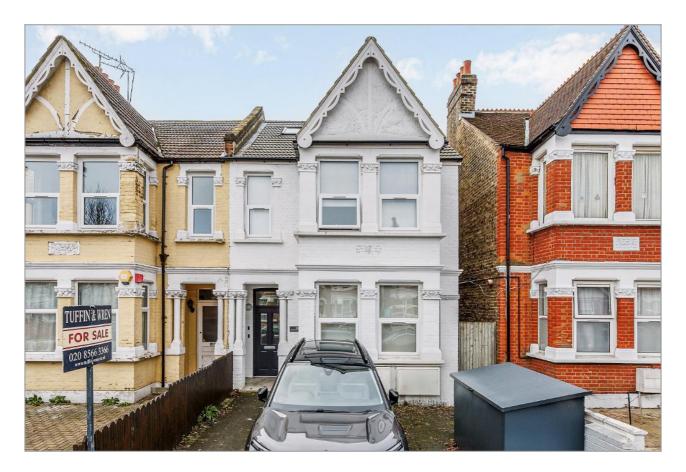

### MELBOURNE AVENUE, EALING

### £399,950

Tuffin & Wren are delighted to offer to the market this recently converted, extended and remodeled apartment, set over the top floor of an appealing, halls-adjoining period property. The property now features over 600 sqft of generously proportioned, beautifully-presented living spaces that include; a large 20'+ open-plan living/kitchen/dining room, complete with stunning integrated kitchen area. Other notable features include a generous double bedroom with study/office space, as well as the luxuriously appointed fully-tiled bathroom, handy eaves storage space and a secure bike store. The property also features a long 999 year lease and a share of the freehold interest in the building.