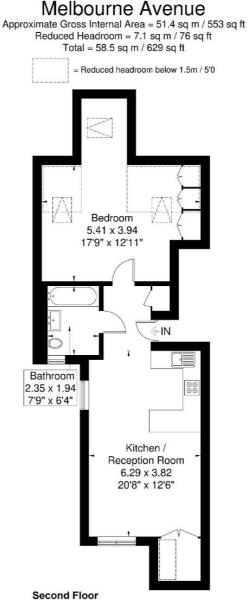

### £399,950

Tuffin & Wren are delighted to offer to the market this recently converted, extended and remodeled apartment, set over the top floor of an appealing, halls-adjoining period property. The property now features over 600 sqft of generously proportioned, beautifully-presented living spaces that include; a large 20'+ open-plan living/kitchen/dining room, complete with stunning integrated kitchen area. Other notable features include a generous double bedroom with study/office space, as well as the luxuriously appointed fully-tiled bathroom, handy eaves storage space and a secure bike store. The property also features a long 999 year lease and a share of the freehold interest in the building.

#### Independent Estate Agents

Although every attempt has been made to ensure accuracy, all measurements are approximate. The floorplan is for illustrative purposes only and not to scale. © www.prspective.co.uk