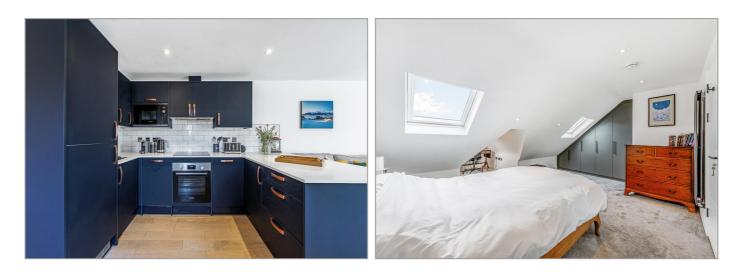

### £399,950

Tuffin & Wren are delighted to offer to the market this recently converted, extended and remodeled apartment, set over the top floor of an appealing, halls-adjoining period property. The property now features over 600 sqft of generously proportioned, beautifully-presented living spaces that include; a large 20'+ open-plan living/kitchen/dining room, complete with stunning integrated kitchen area. Other notable features include a generous double bedroom with study/office space, as well as the luxuriously appointed fully-tiled bathroom, handy eaves storage space and a secure bike store. The property also features a long 999 year lease and a share of the freehold interest in the building.