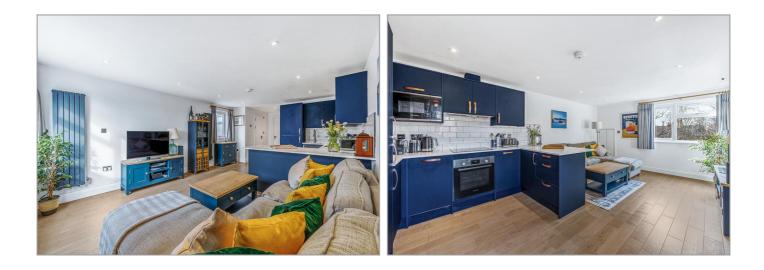

### £399,950

Tuffin & Wren are delighted to offer to the market this recently converted, extended and remodeled apartment, set over the top floor of an appealing, halls-adjoining period property. The property now features over 600 sqft of generously proportioned, beautifully-presented living spaces that include; a large 20'+ open-plan living/kitchen/dining room, complete with stunning integrated kitchen area. Other notable features include a generous double bedroom with study/office space, as well as the luxuriously appointed fully-tiled bathroom, handy eaves storage space and a secure bike store. The property also features a long 999 year lease and a share of the freehold interest in the building.