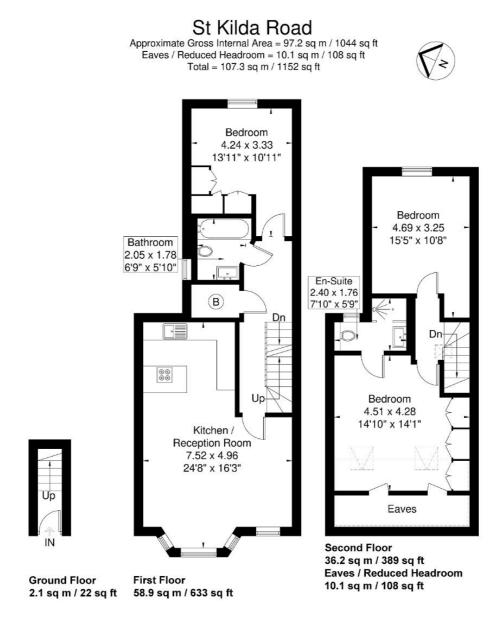

### £650,000

A beautifully presented 'split-level' apartment set over the upper floors of a conveniently located period building, just minutes from shops, stations and other amenities. This unique 'lifestyle' property boasts exceptionally spacious, flexible living spaces that feature a large open-plan living/kitchen/dining room, a double bedroom (or a extra reception/study etc) and a luxurious bathroom on the first floor, with two further double bedrooms and a stylish shower room (ensuite to the principal room) on the upper level. The property also features its own entrance, stairs and landing. Further benefit of being sold with a long lease and a share of the freehold interest in the building.

#### Independent Estate Agents

Although every attempt has been made to ensure accuracy, all measurements are approximate. The floorplan is for illustrative purposes only and not to scale. © www.prspective.co.uk