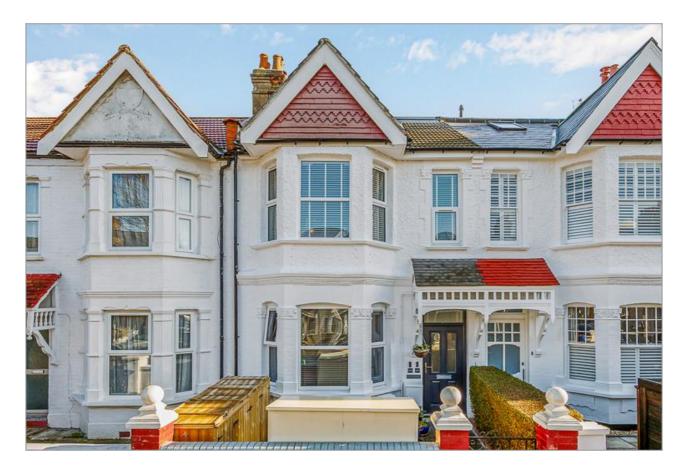

### ST KILDA ROAD, EALING

### £650,000

A beautifully presented 'split-level' apartment set over the upper floors of a conveniently located period building, just minutes from shops, stations and other amenities. This unique 'lifestyle' property boasts exceptionally spacious, flexible living spaces that feature a large open-plan living/kitchen/dining room, a double bedroom (or a extra reception/study etc) and a luxurious bathroom on the first floor, with two further double bedrooms and a stylish shower room (ensuite to the principal room) on the upper level. The property also features its own entrance, stairs and landing. Further benefit of being sold with a long lease and a share of the freehold interest in the building.