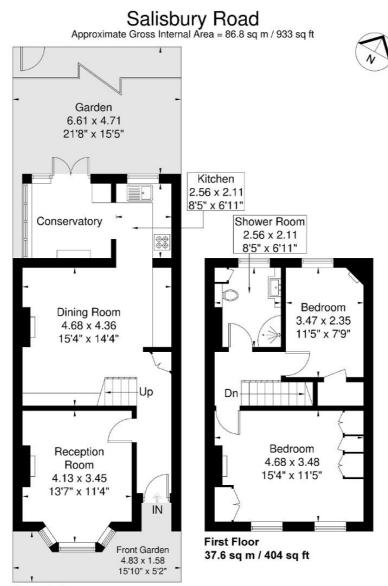

## TUFFIN & WREN

#### Independent Estate Agents

Ground Floor 49.2 sq m / 529 sq ft

Although every attempt has been made to ensure accuracy, all measurements are approximate. The floorplan is for illustrative purposes only and not to scale. © www.prspective.co.uk