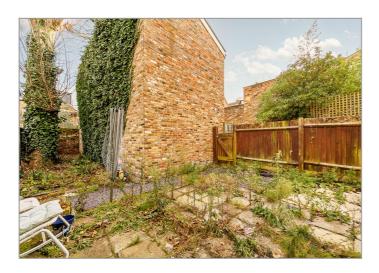

## ST MARYS ROAD, EALING

£599,950

Situated in this exceptionally desirable & most convenient of locations, Tuffin & Wren are privileged to offer for sale an impressive, purpose-built maisonette set over the ground floor of this substantial period building. Boasting direct access to its own private rear garden, the property also features very generous, flexible accommodation that includes 2 bedrooms and 2 separate reception rooms. Theres a fitted kitchen, bathroom with separate WC, as well as the many original features and period detailing that remain. The property is also vacant and therefore has no onward chain, a 125 year lease is also included, as well as the potential to expand further (subject to the usual consents of course).