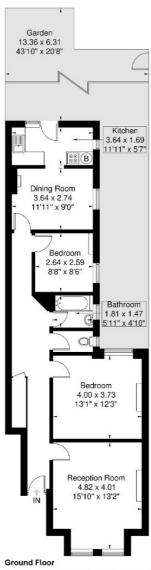

# Saint Mary's Road Approximate Gross Internal Area = 79.9 sq m / 860 sq ft

Although every attempt has been made to ensure accuracy, all measurements are approximate. The floorplan is for illustrative purposes only and not to scale. © www.prspective.co.uk