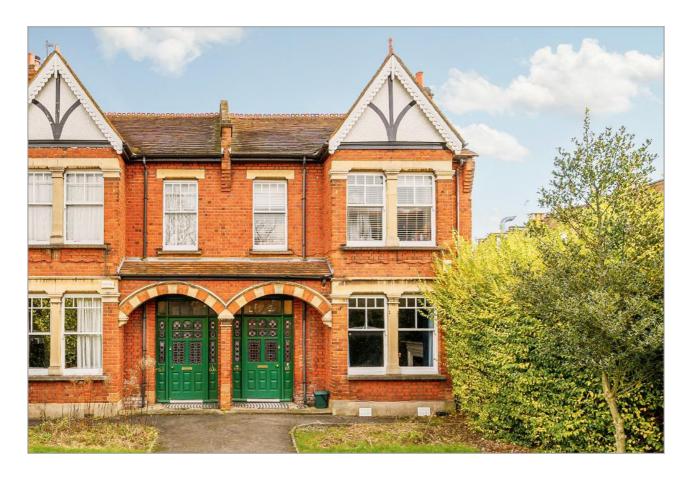

## ST MARYS ROAD, EALING

£599,950

Situated in this exceptionally desirable & most convenient of locations, Tuffin & Wren are privileged to offer for sale an impressive, purpose-built maisonette set over the ground floor of this substantial period building. Boasting direct access to its own private rear garden, the property also features very generous, flexible accommodation that includes 2 bedrooms and 2 separate reception rooms. Theres a fitted kitchen, bathroom with separate WC, as well as the many original features and period detailing that remain. The property is also vacant and therefore has no onward chain, a 125 year lease is also included, as well as the potential to expand further (subject to the usual consents of course).