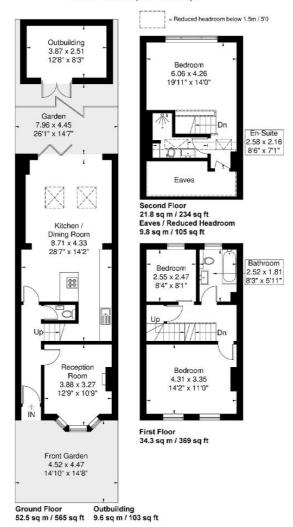

#### Cranmer Avenue

Approximate Gross Internal Area = 108.6 sq m / 1169 sq ft
Eaves / Reduced Headroom = 9.8 sq m / 105 sq ft
Outbuilding = 9.6 sq m / 103 sq ft
Total = 128.0 sq m / 1377 sq ft

Although every attempt has been made to ensure accuracy, all measurements are approximate.

The floorplan is for illustrative purposes only and not to scale.

© www.prspective.co.uk