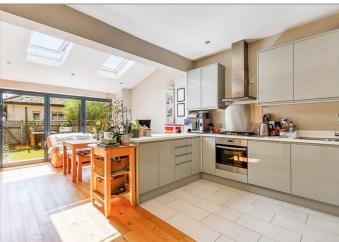

### NORTHCROFT ROAD, EALING

£950,000

Situated in this desirable location just minutes from shops, restaurants, parks, schools and stations, Tuffin & Wren are privileged to offer this stunning Edwardian terrace property. Sympathetically and comprehensively extended and refurbished to the highest specification, the property now boasts exceptionally light and spacious, contemporary styled living accommodation set over its three storeys. Features include; a wonderful open-plan kitchen/dining/living space with stylish integrated units and appliances, a principal bedroom complete with balcony, views & stylish en-suite bathroom, two further bedrooms and a separate reception room. Other benefits include the superb first floor family bathroom, landscaped south-westerly facing rear garden and no onward chain!