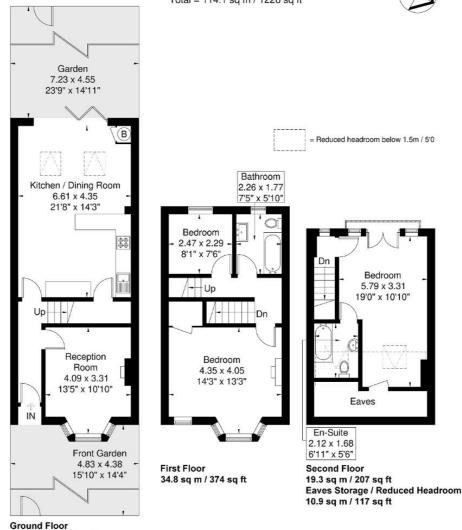

#### Northcroft Road

Approximate Gross Internal Area = 103.2 sq m / 1109 sq ft Eaves Storage / Reduced Headroom = 10.9 sq m / 117 sq ft Total = 114.1 sq m / 1226 sq ft

Although every attempt has been made to ensure accuracy, all measurements are approximate.

The floorplan is for illustrative purposes only and not to scale.

© www.prspective.co.uk

49.1 sq m / 528 sq ft