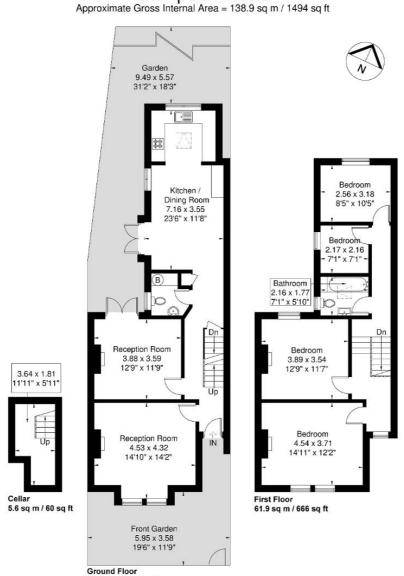

## TUFFIN & WREN

Independent Estate Agents

**Campbell Road** 

71.4 sq m / 768 sq ft

Although every attempt has been made to ensure accuracy, all measurements are approximate. The floorplan is for illustrative purposes only and not to scale. © www.prspective.co.uk