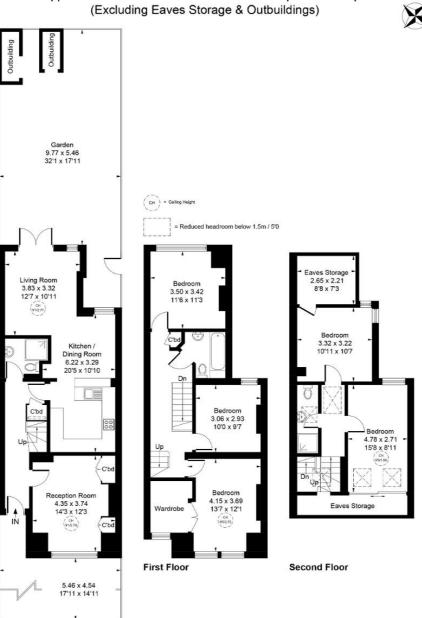

#### Independent Estate Agents

Approximate Gross Internal Area = 151.82 sq m / 1634 sq ft

Whilst every attempt has been made to ensure the accuracy of the floor plan contained here, measurements of doors, windows, rooms and any other items are approximate and no responsibility is taken for any error, omission, or mis-statement. This plan is for illustrative purposes only and should be used as such by any prospective purchaser.
© Vizion Property Marketing Produced for Tuffin and Wren

Ground Floor

www.tuffin-wren.co.uk homes@tuffin-wren.co.uk 72 Greenford Avenue Hanwell W7 3QS Tel: 020 8840 0993 Fax: 020 8579 8419