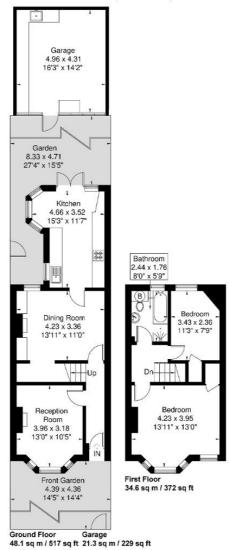

### Independent Estate Agents

Altenburg Avenue
Approximate Gross Internal Area = 82.7 sq m / 889 sq ft
Garage = 21.3 sq m / 229 sq ft Total = 104 sq m / 1118 sq ft

Although every attempt has been made to ensure accuracy, all measurements are approximate. The floorplan is for illustrative purposes only and not to scale. © www.prspective.co.uk