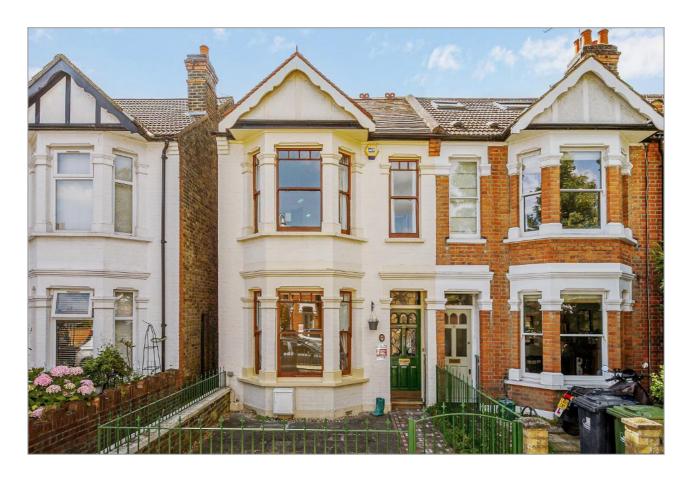

### ALTENBURG AVENUE, EALING

## £2,500 PER MONTH

Handsome, bay-fronted Edwardian end-terrace property, featuring generously proportioned and exceptionally well presented, halls-adjoining living accommodation, just minutes from shops, schools, parks and stations. Having been skilfully extended to the rear and newly redecorated throughout, the property now boasts; 2 double bedrooms, 2 separate reception rooms and a bright & spacious, fully integrated kitchen/dining room. Other benefits include the handy study/office space, superb family bathroom with separate shower enclosure and a delightful southerly facing rear garden complete with large studio/workshop/office. The property is vacant and so, ready for immediate occupancy, subject to the usual checks!