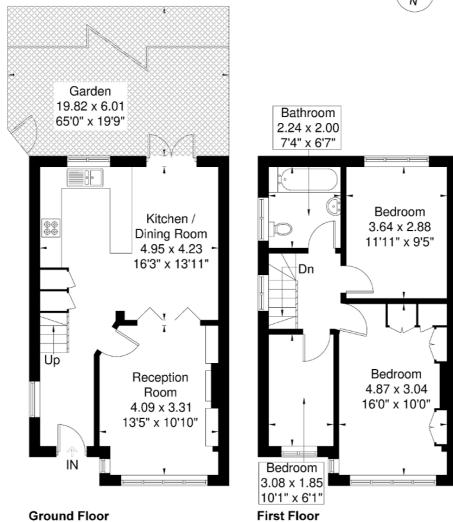

#### **Beresford Road**

Approximate Gross Internal Area = 81.6 sq m / 878 sq ft

40.8 sq m / 439 sq ft

40.8 sq m / 439 sq ft

Although every attempt has been made to ensure accuracy, all measurements are approximate. The floorplan is for illustrative purposes only and not to scale. © www.prspective.co.uk