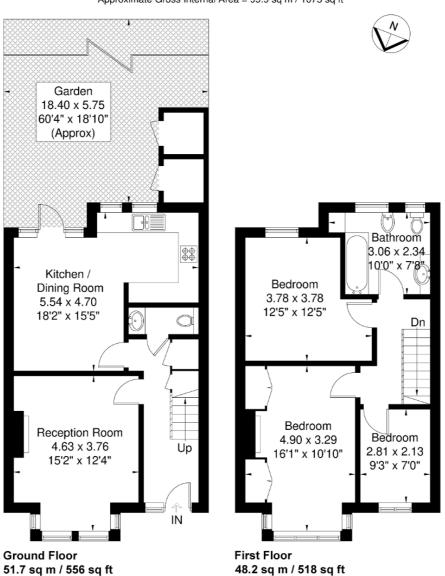

### Independent Estate Agents

Approximate Gross Internal Area = 99.9 sq m / 1075 sq ft

Although every attempt has been made to ensure accuracy, all measurements are approximate. The floorplan is for illustrative purposes only and not to scale. © www.prspective.co.uk