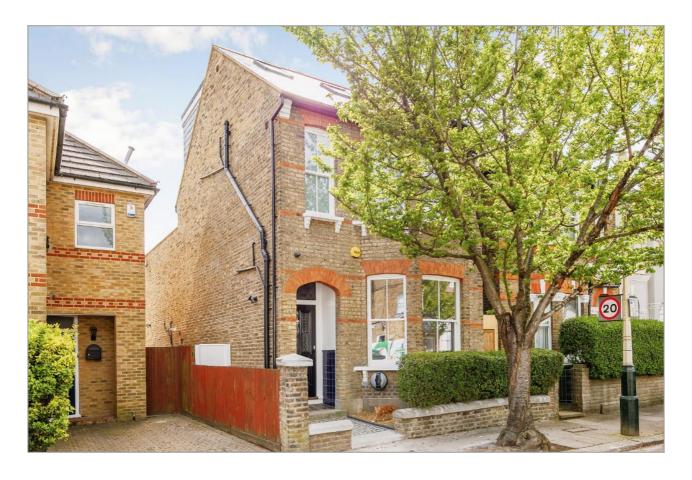

### DISRAELI ROAD, EALING

£1,750,000

Behind the unaltered elegance of this fine detached Victorian façade on Disraeli Road, lies a four-bedroom home of surprising volume, light and versatility. Having been recently extended and updated to a most stylish design by the current owners, this impressive period family home now boasts over 2,000 sq ft of generously proportioned, light-filled living spaces that simply must be seen! Features include four double bedrooms, two generous separate reception rooms and a wonderful, open-plan kitchen/dining/breakfast room. The property further benefits from a luxuriously appointed family bathroom, two en-suite shower rooms to the principal bedrooms, downstairs cloakroom/WC, a very handy cellar/control centre and its landscaped, southerly facing rear garden.