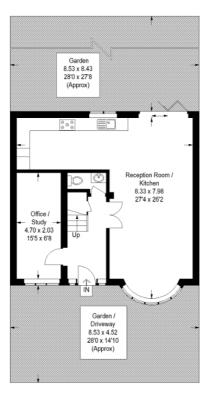

#### **Burnham Way**

Approximate Gross Internal Area (Excluding Reduced Headroom / Eaves) 134.4 sq m / 1446 sq ft Reduced Headroom / Eaves 9 sq m / 97 sq ft Total = 143.4 sq m / 1543 sq ft

En-Suite 2.42 x 1.51 7\*11 x 4\*11

Bedroom 5.31 x 3.47 175 x 11'5

Eaves

Second Floor 35.5 sq m / 382 sq ft (Including Reduced Headroom / Eaves)

= Reduced headroom

Ground Floor 63 sq m / 678 sq ft First Floor 44.9 sq m / 483 sq ft

Although every attempt has been made to ensure accuracy, all measurements are approximate. This floorplan is for illustrative purposes only and not to scale. Measured in accordance with RICS standards. © www.prspective.co.uk