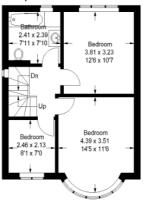

#### **Burnham Way**

Approximate Gross Internal Area (Excluding Reduced Headroom / Eaves) 134.4 sq m / 1446 sq ft Reduced Headroom / Eaves 9 sq m / 97 sq ft Total = 143.4 sq m / 1543 sq ft

En-Suite 2.42 x 1.51 7\*11 x 4\*11

Bedroom 5.31 x 3.47 175 x 11'5

Eaves

Second Floor 35.5 sq m / 382 sq ft (Including Reduced Headroom / Eaves)

= Reduced headroom

Ground Floor 63 sq m / 678 sq ft First Floor 44.9 sq m / 483 sq ft

Although every attempt has been made to ensure accuracy, all measurements are approximate. This floorplan is for illustrative purposes only and not to scale. Measured in accordance with RICS standards. © www.prspective.co.uk