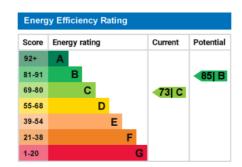

tive purchasers are advised to obtain verification from their solicitors and/or surveyors.

## TUFFIN & WREN

### Independent Estate Agents

#### **Burnham Way**

Approximate Gross Internal Area (Excluding Reduced Headroom / Eaves) 134.4 sq m / 1446 sq ft Reduced Headroom / Eaves 9 sq m / 97 sq ft Total = 143.4 sq m / 1543 sq ft





En-Suite 2.42 x 1.51 7\*11 x 4\*11

Bedroom 5.31 x 3.47 175 x 11'5

Eaves

Second Floor 35.5 sq m / 382 sq ft (Including Reduced Headroom / Eaves)



= Reduced headroom

Ground Floor 63 sq m / 678 sq ft First Floor 44.9 sq m / 483 sq ft

Although every attempt has been made to ensure accuracy, all measurements are approximate. This floorplan is for illustrative purposes only and not to scale. Measured in accordance with RICS standards. © www.prspective.co.uk