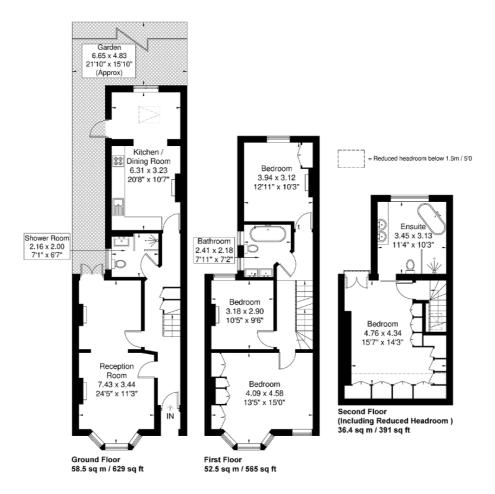

#### Adelaide Road

Approximate Gross Internal Area = 142.1 sq m / 1528 sq ft (Excluding Reduced Headroom) Reduced Headroom = 5.3 sq m / 57 sq ft Total = 147.4 sq m / 1585 sq ft

Although every attempt has been made to ensure accuracy, all measurements are approximate.

The floorplan is for illustrative purposes only and not to scale.

© www.prspective.co.uk