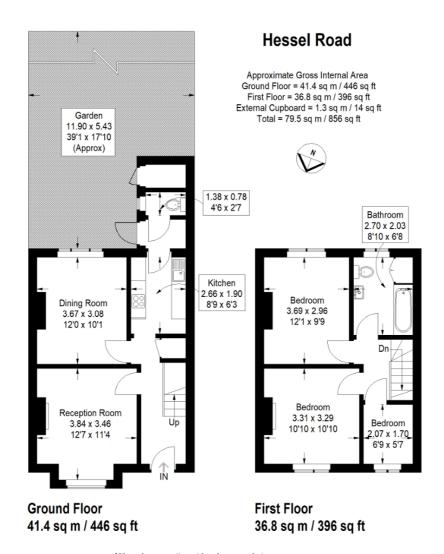

### HESSEL ROAD, EALING

£665,000

Tuffin & Wren are delighted to offer for sale this pretty, Victorian terrace property situated in a popular and most convenient of locations. Boasting nearly 80sqm of living accommodation over two floors, features include; three bedrooms, two separate reception rooms, as well as a modern fitted kitchen. The property further benefits from a downstairs WC, its first floor family bathroom, a delightful Southerly facing garden and the many original features & period detailing that remain.

### Independent Estate Agents

Although every attempt has been made to ensure accuracy, all measurements are approximate.

This floornian is far illustrative purposes only and not to each

This floorplan is for illustrative purposes only and not to scale. Measured in accordance with RICS standards. © www.prspective.co.uk