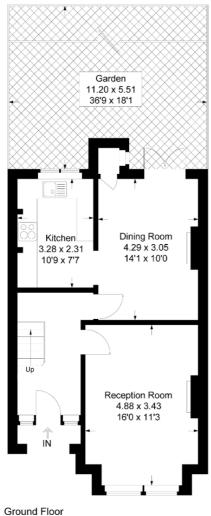

### **Wellington Road**

Approximate Gross Internal Area 98 sq m / 1053 sq ft

Bedroom
2.21 x 1.77
7'3 x 5'10

Bedroom
4.29 x 3.49
14'1 x 11'5

Bedroom
2.84 x 1.77
9'4 x 5'10

Bedroom
4.88 x 3.49
16'0 x 11'5

Ground Floor 49 sq m / 523 sq ft

First Floor 49 sq m / 530 sq ft

Although every attempt has been made to ensure accuracy, all measurements are approximate.

This floorplan is for illustrative purposes only and not to scale.

© www.prspective.co.uk