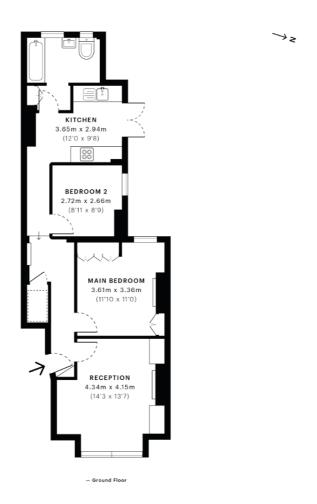

#### Independent Estate Agents

Seaford Road, W13

CAPTURE DATE 11/12/2020 LASER SCAN POINTS 1,804,056

GROSS INTERNAL AREA

64.00 sqm / 688.89 sqft

Royal Institution of Chairtee Students are grouped in accordance with Royal Institution of Chairteed Surveyors' Property Measurement Standards. Plots and gardens are illustrative only and excluded from all area calculations but to rounding, numbers may not add up precisely. All measurements shown for the individual room lengths and widths set the maximum points of measurements captured in the scene.

rements captured in the scan. spec to 5fd1f9754c7e010dbe784

| Energy Efficiency Rating |               |   |         |           |
|--------------------------|---------------|---|---------|-----------|
| Score                    | Energy rating |   | Current | Potential |
| 92+                      | A             |   |         |           |
| 81-91                    | В             |   |         |           |
| 69-80                    | С             |   |         | <77  C    |
| 55-68                    | D             |   | 63  D   |           |
| 39-54                    | E             |   |         |           |
| 21-38                    |               | F |         |           |
| 1-20                     |               | G |         |           |