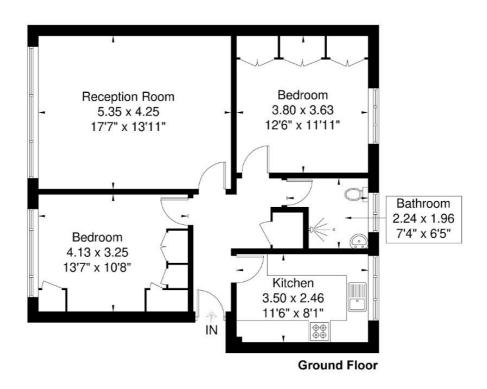

## Spring Court Approximate Gross Internal Area = 73.1 sq m / 786 sq ft

Although every attempt has been made to ensure accuracy, all measurements are approximate.

The floorplan is for illustrative purposes only and not to scale.