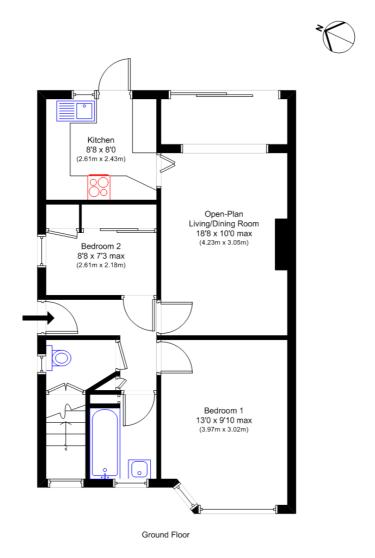

### Independent Estate Agents

York Close, Hanwell W7

N.B. Not to Scale (for illustration purposes only)

Approx Gross Internal Area: 560 sq ft (52 sq m)