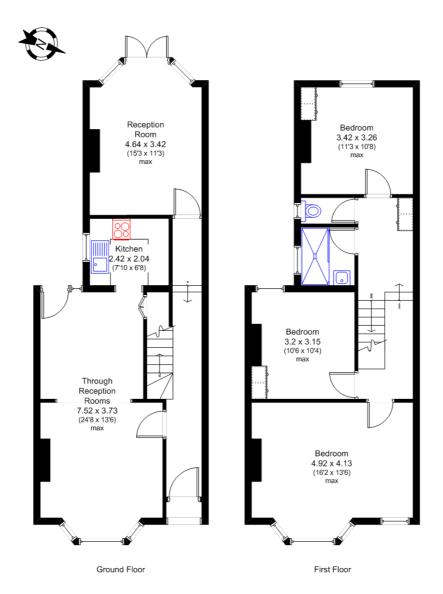

### Independent Estate Agents

St Kilda Road, Ealing W13

Gross Internal Area: Approx. 121 sqm (1300 sqft) N.B. Not to Scale (for illustration purposes only)