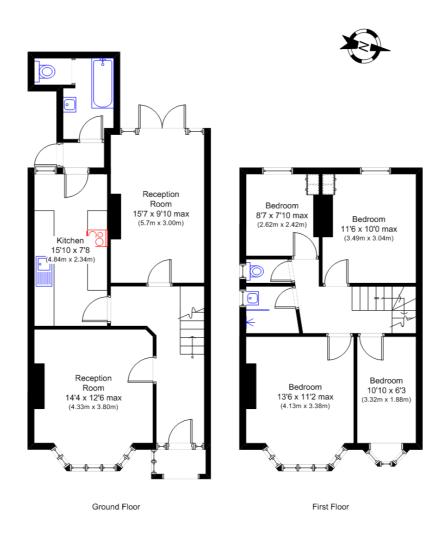

### Independent Estate Agents

Loveday Road, Ealing W13

Approx Gross Internal Are 1200 sq ft (111 sq m) N.B. Not to Scale (for illustration purposes only)