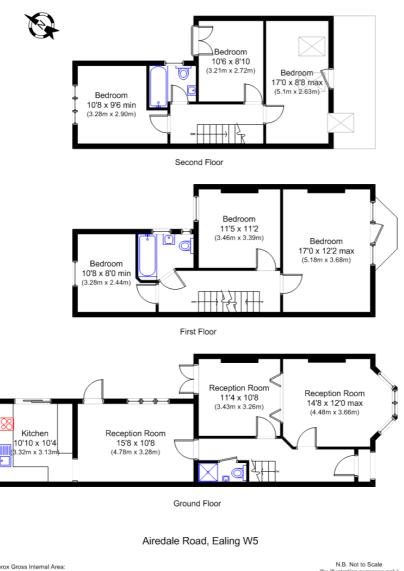

## TUFFIN & WREN

Independent Estate Agents

Approx Gross Internal Area: 1765 sq ft (164 sq m)

N.B. Not to Scale (for illustration purposes only)

138 Northfield Avenue Ealing W13 9SB Tel: 020 8566 3366 Fax: 020 8579 1715