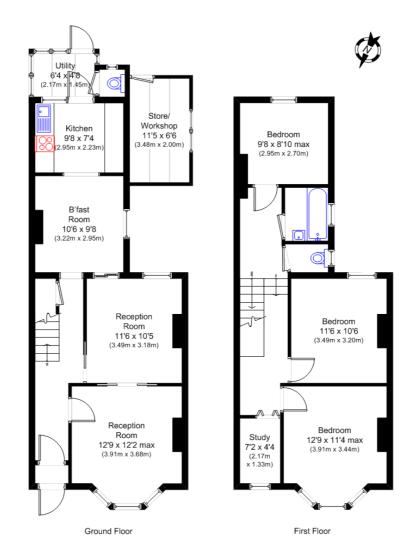

### Independent Estate Agents

Connolly Road, Hanwell W7

N.B. Not to Scale (for illustration purposes only) Approx Gross Internal Area: 1105 sq ft (103 sq m)