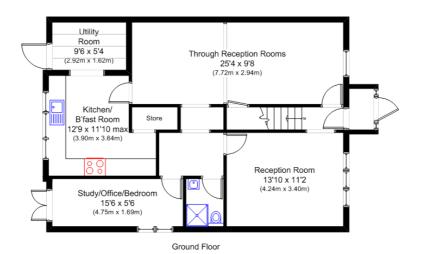

### GLADE LANE, NORWOOD GREEN

£599,999

Situated quite literally 'a stones throw' from canalside walks in Norwood Green, Tuffin & Wren are delighted to offer for sale this most spacious, semi-detached period family home. The property has been extended and much improved by the present owners and now boasts ample family living accommodation that simply must been seen to be fully appreciated! Features include; through reception rooms, a separate 3rd reception room, a very stylish kitchen/breakfast room with pantry and utility room. There are 4 double bedrooms with an ensuite shower room to the master and a large family bathroom on the upper floor. The property also benefits from a wonderful rear garden, a study/office (or even 5th bedroom), downstairs shower room & WC and the very handy off street parking for a number of vehicles at the front.

### Independent Estate Agents

First Floor

Glade Road, Norwood Green, Southall

Gross Internal Area: Approx. 152 sqm (1635 sqft) N.B. Not to Scale (for illustration purposes only)