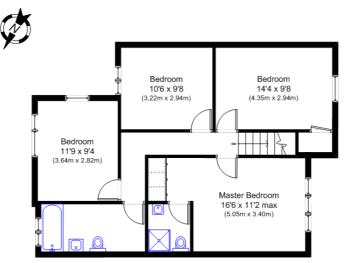

### Independent Estate Agents

First Floor

Glade Road, Norwood Green, Southall

Gross Internal Area: Approx. 152 sqm (1635 sqft) N.B. Not to Scale (for illustration purposes only)