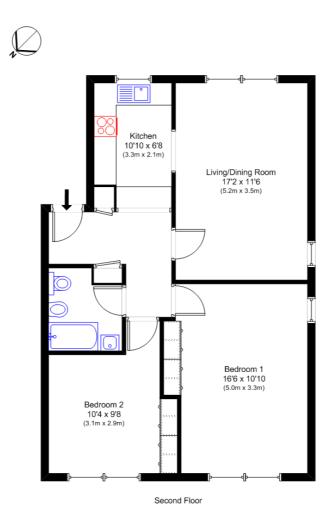

### Independent Estate Agents

Church Road, Hanwell W7

N.B. Not to Scale (for illustration purposes only)

Approx Gross Internal Area 690 sq ft (64 sq m)