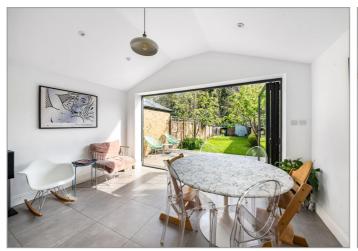

## CHURCH ROAD, HANWELL

£975,000

An exceptional Edwardian family residence boasting nearly 1800 sqft of sympathetically extended, extensively refurbished and beautifully presented living spaces, that simply must be seen! Situated in this prime Hanwell location, the property now features contemporary open-plan living/dining areas and a stunning, integrated kitchen area thats perfect for larger families & entertaining, together with large 'through' reception rooms on the ground floor. With 3 bedrooms and a luxuriously appointed family bathroom on the first floor and 2 further double bedrooms and a very stylish and contemporary family bath & shower room over the upper floor. The property also boasts a handy downstairs cloakroom, a generous and delightfully secluded rear garden with side access, as well as permission to drop the kerb and create off street parking at the front of the property.