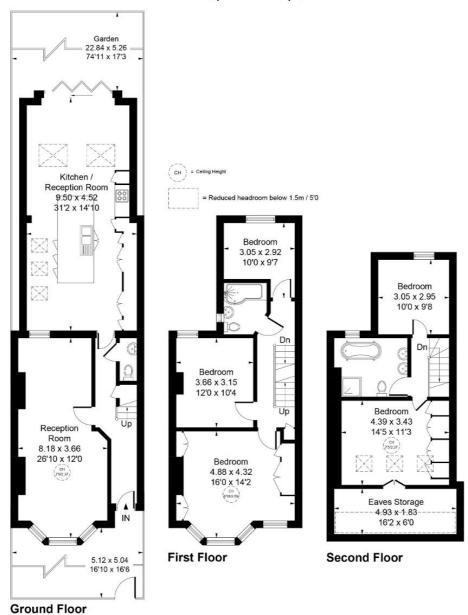

#### Approximate Gross Internal Area (Excluding Eaves Storage) 166.1 sq m / 1788 sq ft

Whilst every attempt has been made to ensure the accuracy of the floor plan contained here, measurements of doors, windows, rooms and any other items are approximate and no responsibility is taken for any error, omission, or mis-statement.

This plan is for illustrative purposes only and should be used as such by any prospective purchaser.

Vizion Property Marketing Produced for Tuffin and Wren