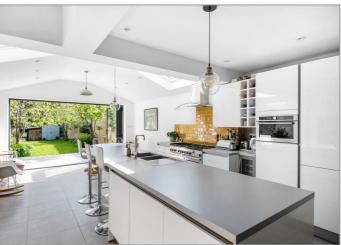

## CHURCH ROAD, HANWELL

£975,000

An exceptional Edwardian family residence boasting nearly 1800 sqft of sympathetically extended, extensively refurbished and beautifully presented living spaces, that simply must be seen! Situated in this prime Hanwell location, the property now features contemporary open-plan living/dining areas and a stunning, integrated kitchen area thats perfect for larger families & entertaining, together with large 'through' reception rooms on the ground floor. With 3 bedrooms and a luxuriously appointed family bathroom on the first floor and 2 further double bedrooms and a very stylish and contemporary family bath & shower room over the upper floor. The property also boasts a handy downstairs cloakroom, a generous and delightfully secluded rear garden with side access, as well as permission to drop the kerb and create off street parking at the front of the property.