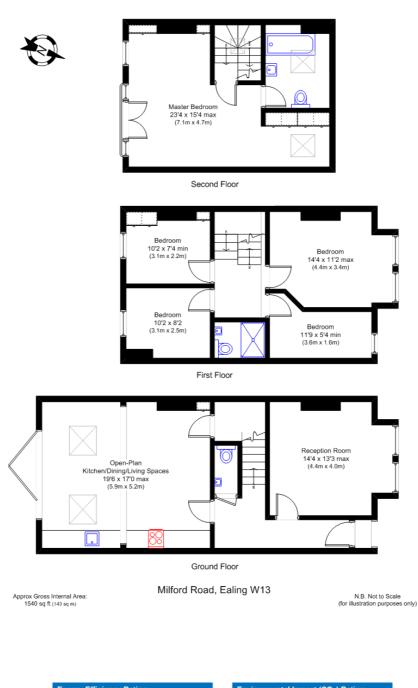

#### £2,850 PER MONTH

Tuffin & Wren are delighted to offer for rent a beautifully presented period family home situated in this most convenient of locations. Sympathetically & comprehensively refurbished, the property retains many of the original features and period detialing but now boasts extended, exceptionally light and spacious, contemporary styled living accommodation set over it's three storeys. Features include; a master bedroom complete with balcony & en-suite bathroom, 4 further bedrooms. а separate reception room and wonderful open-plan kitchen/dining/entertaining spaces that open out onto a delightful Southerly facing garden. Other benefits include the stylish first floor shower room, handy under stairs utility space and a downstairs WC/cloakroom.