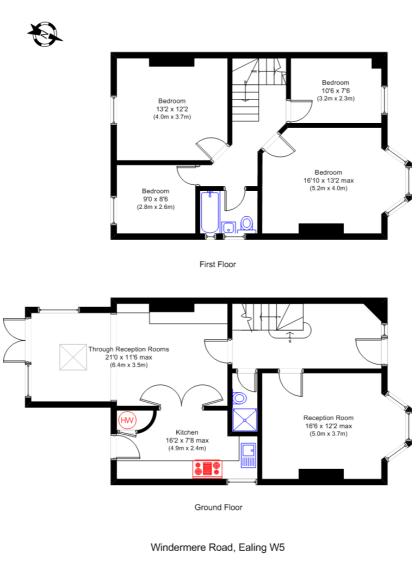

### TUFFIN & WREN

Independent Estate Agents

Approx Gross Internal Area: 1380 sqft (128 sqm) N.B. Not to Scale (for illustration purposes only)

**138 Northfield Avenue Ealing W13 9SB** Tel: 020 8566 3366 Fax: 020 8579 1715 www.tuffin-wren.co.uk homes@tuffin-wren.co.uk **72 Greenford Avenue Hanwell W7 3QS** Tel: 020 8840 0993 Fax: 020 8579 8419