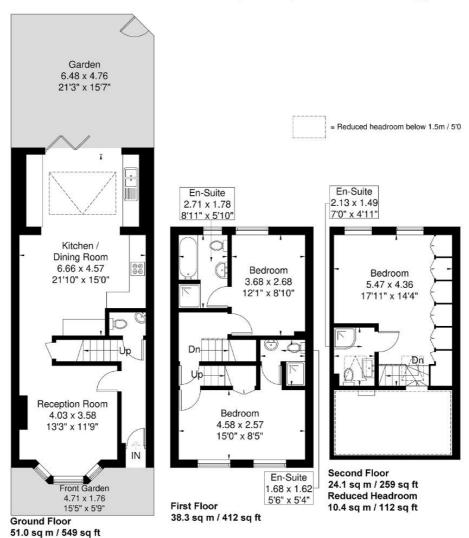

### Independent Estate Agents

Salisbury Road
Approximate Gross Internal Area = 113.4 sq m / 1220 sq ft Reduced Headroom = 10.4 sq m / 112 sq ft Total = 123.8 sq m / 1332 sq ft

Although every attempt has been made to ensure accuracy, all measurements are approximate. The floorplan is for illustrative purposes only and not to scale. © www.prspective.co.uk