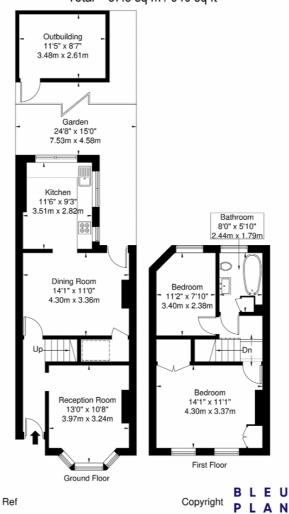

### Belsize Avenue, W13 9TF

Approx. Gross Internal Area = 78.2 sq m / 842 sq ft
Outbuilding = 9.1 sq m / 98 sq ft
Total = 87.3 sq m / 940 sq ft

Disclaimer: Floor plan measurements are approximate and are for illustrative purposes only While we do not doubt the floor plan accuracy and completeness, you or your advisors should conduct a careful, independent investigation of the property in respect of monetary valuation