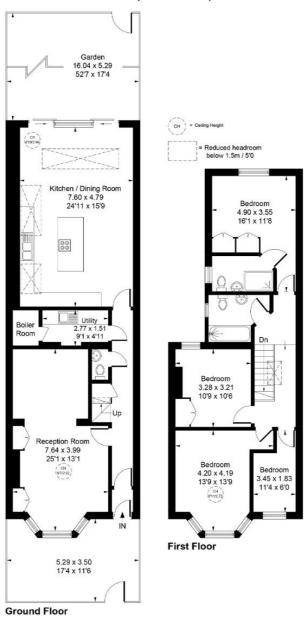

#### Approximate Gross Internal Area 146.14 sq m / 1573 sq ft

Whilst every attempt has been made to ensure the accuracy of the floor plan contained here, measurements of doors, windows, rooms and any other items are approximate and no responsibility is taken for any error, omission, or mis-statement.

This plan is for illustrative purposes only and should be used as such by any prospective purchaser.

Vizion Property Marketing Produced for Tuffin and Wren

| Energy Efficiency Rating |               |   |   |         |           |        |
|--------------------------|---------------|---|---|---------|-----------|--------|
| Score                    | Energy rating |   |   | Current | Potential |        |
| 92+                      | Α             |   |   |         |           |        |
| 81-91                    | В             |   |   |         |           | <84  B |
| 69-80                    |               | С |   |         | 74  C     |        |
| 55-68                    |               | D |   |         |           |        |
| 39-54                    |               |   | E |         |           |        |
| 21-38                    |               |   |   | F       |           |        |
| 1-20                     |               |   |   | G       |           |        |