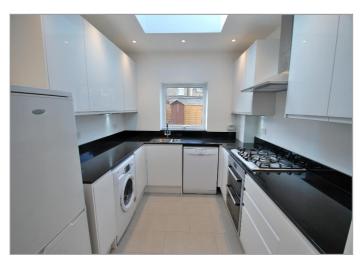

### **GROUND FLOOR**

| Bedroom 5                        | 9' 3" x 5' 10" (2.84m x 1.8m)                                                                                                                                                                                                                                                                                                                                                          |
|----------------------------------|----------------------------------------------------------------------------------------------------------------------------------------------------------------------------------------------------------------------------------------------------------------------------------------------------------------------------------------------------------------------------------------|
| Bedroom 4                        | <b>16' 4'' x 9' 5'' (4.98m x 2.89m)</b><br>Double glazed window to rear, Velux style windows, radiator.                                                                                                                                                                                                                                                                                |
| SECOND FLOOR                     |                                                                                                                                                                                                                                                                                                                                                                                        |
| Family Bathroom                  | Stylish fully tiled bathroom with panel enclosed bath, low flush WC, washbasin, towel radiator, double glazed window to side.                                                                                                                                                                                                                                                          |
| Bedroom 3                        | <b>9' 4" x 8' 0" (2.85m x 2.44m)</b><br>max<br>Double glazed window to rear, radiator.                                                                                                                                                                                                                                                                                                 |
| Bedroom 2                        | 11' 1" x 8' 9" (3.4m x 2.67m)<br>Double glazed window to rear, radiator.                                                                                                                                                                                                                                                                                                               |
| Bedroom 1                        | <b>14' 1'' x 11' 2'' (4.3m x 3.42m)</b><br>Double glazed windows to front, built in shelving, wardrobes & cupboards.                                                                                                                                                                                                                                                                   |
| Landing                          | Doors to;                                                                                                                                                                                                                                                                                                                                                                              |
| FIRST FLOOR                      |                                                                                                                                                                                                                                                                                                                                                                                        |
| Open-Plan Kitchen/Dining<br>Room | <b>j 24' 3" x 9' 4" (7.4m x 2.85m)</b><br>max<br>Stylish range of eye & base level cupboards, Granite worktops with inset hob<br>with built-under electric double oven and overhead fan, sink unit & mixer tap,<br>space for fridge/freezer, washing machine & dishwasher, double glazed<br>window to rear, skylight, double glazed sliding does to garden, wood floors,<br>radiators. |
| Through Reception Rooms          | max<br>Double glazed bay window to front, double glazed window to rear, wood floors,<br>cornice ceiling, radiators.                                                                                                                                                                                                                                                                    |
| Downstairs WC                    | Low-flush WC, washbasin.<br>24' 9" x 10' 7" (7.56m x 3.24m)                                                                                                                                                                                                                                                                                                                            |
| Entrance Hall                    | Cornice ceiling, wood floors, doors to;                                                                                                                                                                                                                                                                                                                                                |
| Storm Porch                      | Front door to;                                                                                                                                                                                                                                                                                                                                                                         |
| Sterm Dereh                      |                                                                                                                                                                                                                                                                                                                                                                                        |

#### **Through Reception Rooms**

**Rear Reception Room** 

Stylish Kitchen/Dining Room

**Integrated Kitchen Area** 