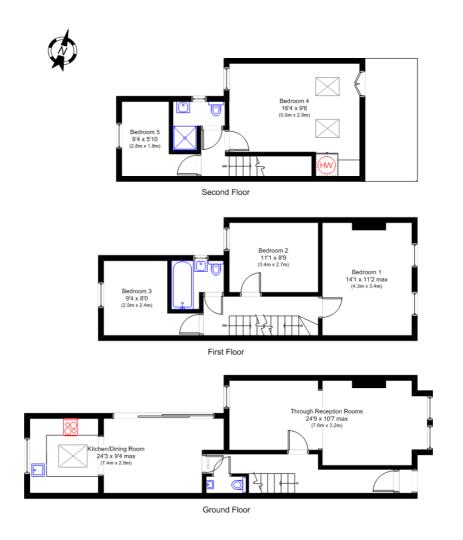

#### The accommodation (with approximate measurements) comprises:

### **GROUND FLOOR**

| Bedroom 5                        | 9' 3" x 5' 10" (2.84m x 1.8m)                                                                                                                                                                                                                                                                                                                                                          |
|----------------------------------|----------------------------------------------------------------------------------------------------------------------------------------------------------------------------------------------------------------------------------------------------------------------------------------------------------------------------------------------------------------------------------------|
| Bedroom 4                        | <b>16' 4'' x 9' 5'' (4.98m x 2.89m)</b><br>Double glazed window to rear, Velux style windows, radiator.                                                                                                                                                                                                                                                                                |
| SECOND FLOOR                     |                                                                                                                                                                                                                                                                                                                                                                                        |
| Family Bathroom                  | Stylish fully tiled bathroom with panel enclosed bath, low flush WC, washbasin, towel radiator, double glazed window to side.                                                                                                                                                                                                                                                          |
| Bedroom 3                        | <b>9' 4" x 8' 0" (2.85m x 2.44m)</b><br>max<br>Double glazed window to rear, radiator.                                                                                                                                                                                                                                                                                                 |
| Bedroom 2                        | 11' 1" x 8' 9" (3.4m x 2.67m)<br>Double glazed window to rear, radiator.                                                                                                                                                                                                                                                                                                               |
| Bedroom 1                        | <b>14' 1'' x 11' 2'' (4.3m x 3.42m)</b><br>Double glazed windows to front, built in shelving, wardrobes & cupboards.                                                                                                                                                                                                                                                                   |
| Landing                          | Doors to;                                                                                                                                                                                                                                                                                                                                                                              |
| FIRST FLOOR                      |                                                                                                                                                                                                                                                                                                                                                                                        |
| Open-Plan Kitchen/Dining<br>Room | <b>j 24' 3" x 9' 4" (7.4m x 2.85m)</b><br>max<br>Stylish range of eye & base level cupboards, Granite worktops with inset hob<br>with built-under electric double oven and overhead fan, sink unit & mixer tap,<br>space for fridge/freezer, washing machine & dishwasher, double glazed<br>window to rear, skylight, double glazed sliding does to garden, wood floors,<br>radiators. |
| Through Reception Rooms          | max<br>Double glazed bay window to front, double glazed window to rear, wood floors,<br>cornice ceiling, radiators.                                                                                                                                                                                                                                                                    |
| Downstairs WC                    | Low-flush WC, washbasin.<br>24' 9" x 10' 7" (7.56m x 3.24m)                                                                                                                                                                                                                                                                                                                            |
| Entrance Hall                    | Cornice ceiling, wood floors, doors to;                                                                                                                                                                                                                                                                                                                                                |
| Storm Porch                      | Front door to;                                                                                                                                                                                                                                                                                                                                                                         |
| Sterm Dereh                      |                                                                                                                                                                                                                                                                                                                                                                                        |

www.tuffin-wren.co.uk homes@tuffin-wren.co.uk

Independent Estate Agents

Glenfield Road, Ealing W13

N.B. Not to Scale (for illustration purposes only)

**138 Northfield Avenue Ealing W13 9SB** Tel: 020 8566 3366 Fax: 020 8579 1715 www.tuffin-wren.co.uk homes@tuffin-wren.co.uk