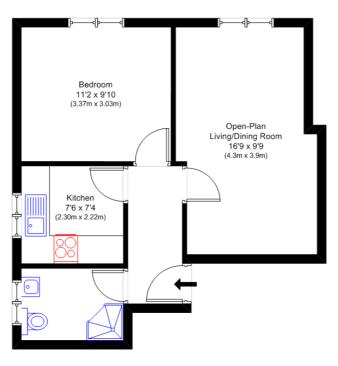

## Independent Estate Agents

First Floor

#### Greenford Avenue, Hanwell W7

N.B. Not to Scale (for illustration purposes only)

Approx Gross Internal Area: 430 sqft (40 sqm)