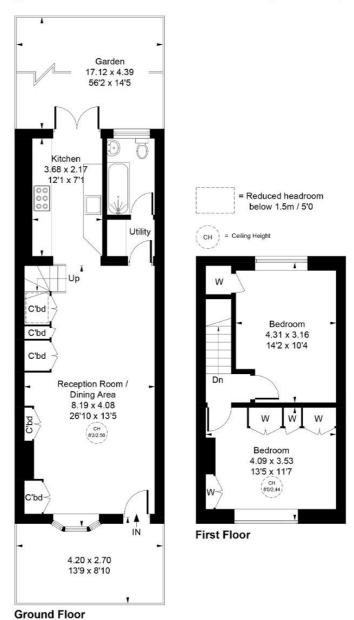

#### Approximate Gross Internal Area = 80.16 sq m / 863 sq ft

Whilst every attempt has been made to ensure the accuracy of the floor plan contained here, measurements of doors, windows, rooms and any other items are approximate and no responsibility is taken for any error, omission, or mis-statement.

This plan is for illustrative purposes only and should be used as such by any prospective purchaser.

Vizion Property Marketing Produced for Tuffin and Wren