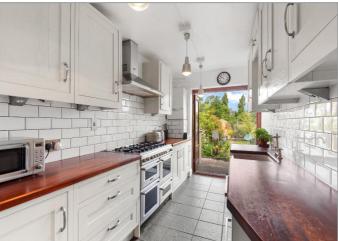

### OAK COTTAGES, GREEN LANE, HANWELL

£649,950

A rare opportunity to purchase one of these charming Victorian cottages, tucked away in a quiet cul de sac just moments from lovely waterside walks at the nearby confluence of the Grand Union Canal and River Brent. The characterful property offers deceptively spacious, extended accommodation that features generous through reception rooms and a stylish modern fitted kitchen. The property is further enhanced by its 2 double bedrooms, handy downstairs bathroom & WC and a generous, delightfully secluded westerly facing garden.