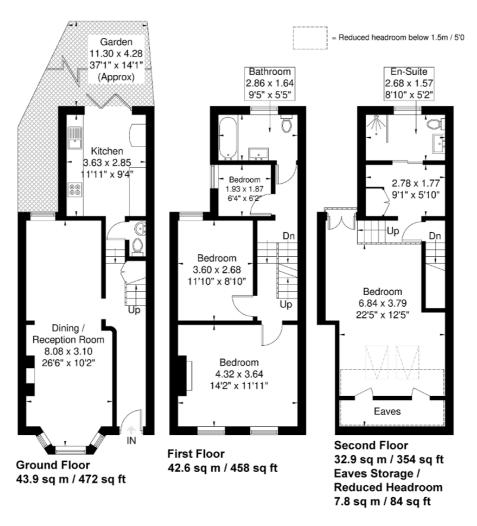

### Independent Estate Agents

Alexandria Road Approximate Gross Internal Area = 119.4 sq m / 1285 sq ft Eaves Storage / Reduced Headroom = 7.8 sq m / 84 sq ft Total = 127.2 sq m / 1369 sq ft

Although every attempt has been made to ensure accuracy, all measurements are approximate. The floorplan is for illustrative purposes only and not to scale. © www.prspective.co.uk