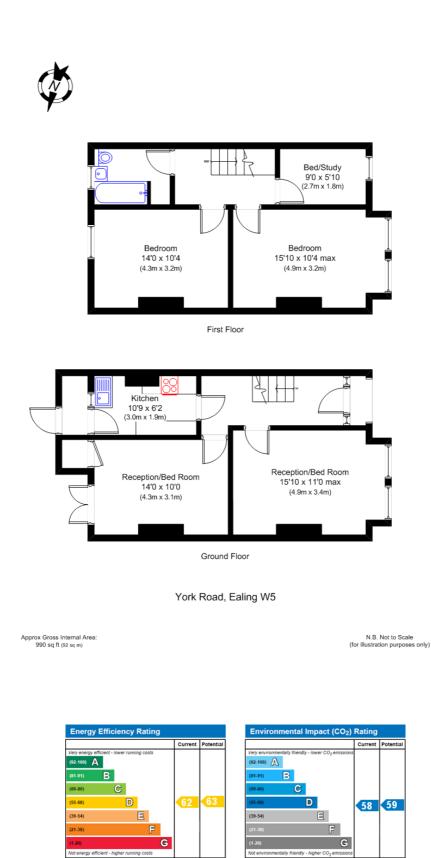

### YORK ROAD, EALING

### £1,900 PER MONTH

Tuffin & Wren are privileged to offer for rent a spacious and well presented period property situated in this excellent location minutes from tube stations, shops, schools and parks etc. The spacious, flexible living accommodation features 3 bedrooms, 2 separate reception rooms, a modern fitted kitchen and white bathroom suite. The property also boasts generous front & rear gardens, and would be ideal for a family or sharers alike.