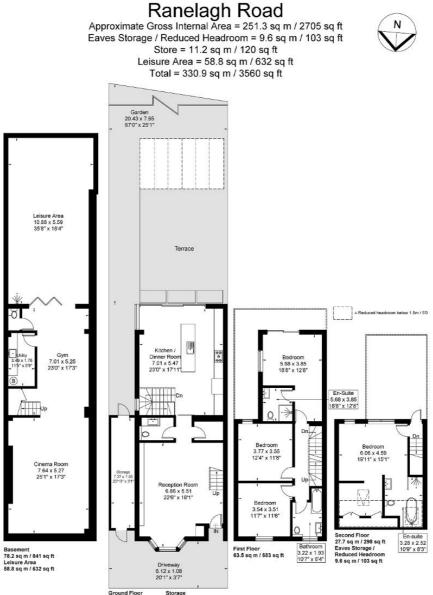

#### Independent Estate Agents

Ground Floor Storage 81.9 sq m / 881 sq ft 11.2 sq m / 120 sq ft

Although every attempt has been made to ensure accuracy, all measurements are approximate. The floorplan is for illustrative purposes only and not to scale. © www.prspective.co.uk